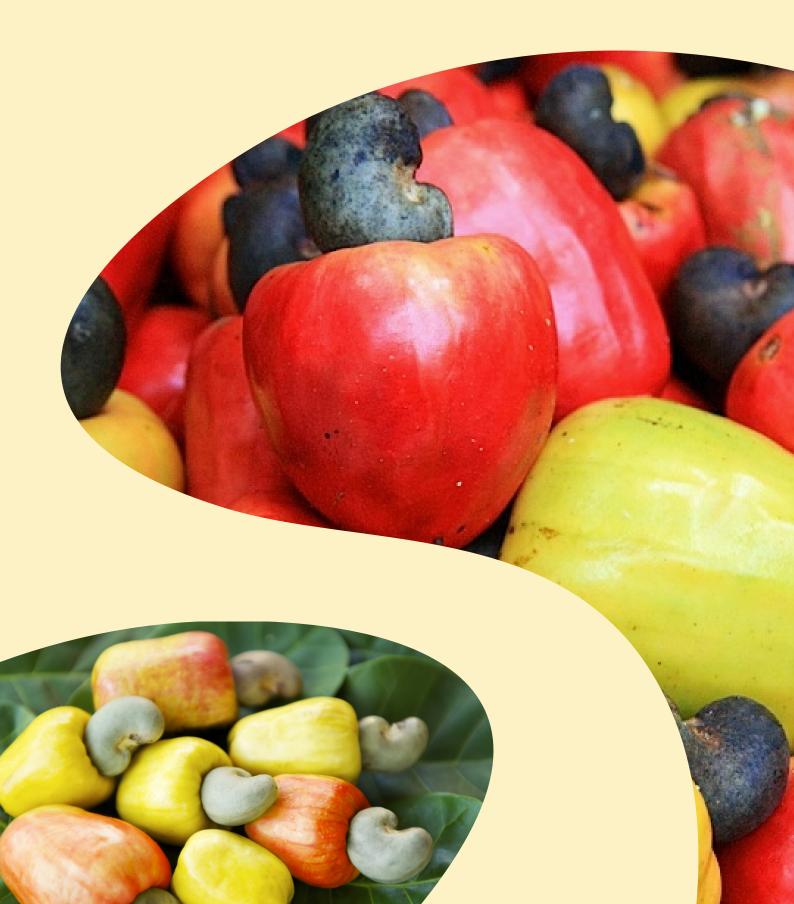

#### Why Oyo?

Oyo state, one of the largest producers of cashew in Nigeria has a soil quality of perfect from growing cashew trees. The premier state is also blessed with favorable weather conditions that gives the perfect quality of nuts to meet local and international supply demand.

Our farmlands are located in an area that favors the growth of cashew trees and the yield of good quality nuts that meet international specifications.

## The Opportunity In Cashew

Global consumption of cashew has increased dramatically over the years reaching 700,000 metric tons in 2018.

This has led to more increase in the demand of cashew than its supply. According to the FAO, Nigeria is the 8th largest producer of cashew in Africa with about 5% of the continents production and 15th worldwide.