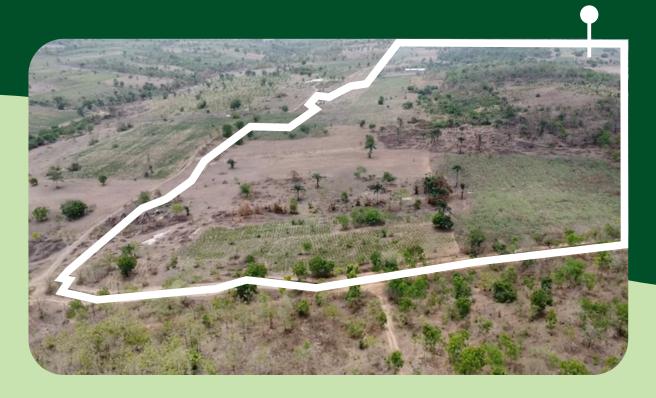

### **Farm Location**

Baay Agro farm is situated in Ojutaye village, Ibadan-Iseyin expressway, Oyo state, Nigeria. An area with good soil that favours the yield of cashew trees that meet international specifications

#### Locations

- Ojutaiye Community, Ibadan-Iseyin Expressway
- Iwo-ate Ogooluwa,Ogbomosho, Oyo state, Nigeria
- Ejigbo, osun state, Nigeria