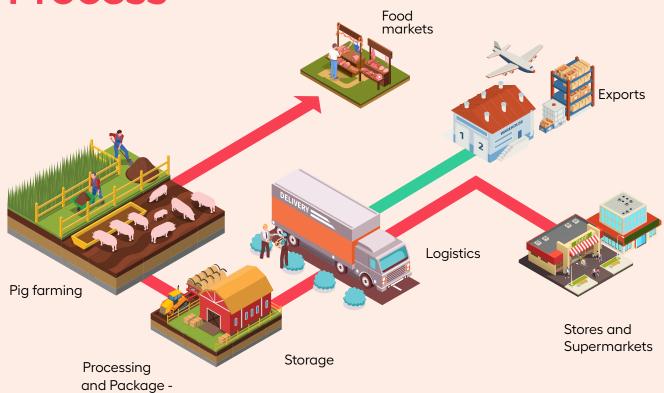

nvestments one could venture into. Why? Because meat has a high rate of global consumption, and pork is one of world's *preferred meats* with a wide range of culinary applications, so it's almost impossible to run out of consumers.

As a result of the huge market in the country, pig farming has continued to thrive, which is an indication that the business is not only desirable, but highly lucrative.

#### Why PorkVest

Pig farming is a lucrative and viable business that can be a great source of income to you as an investor. Investors in our PorkVest package earn millions of naira annually. Our investment package at Baay Agro allows you to be part of this booming agricultural industry without sacrificing time and energy while you earn good return on your investment.



## Business Process





# The PorkVest Package

### Micro Package





18%
RETURN RATE

### **Macro Package**





20%
RETURN RATE

## **Cost Breakdown**

Our PorkVest package includes the construction of a pen house and pig farming management on at least one pen house with a 12-month return on investment.

ROI Payment Structure

Investment Cycle

**AFTER 12 MONTHS**TO BE PAID ONCE

OF THE CAPITAL

AFTER 12 MONTHS
TO BE PAID ONCE

### **Payment Channel**

BANK TRANSFER

BANK DETAILS

Account Name: BAAY AGRO NIGERIA LIMITED

Account Number: 1012608385 Bank Name: Keystone bank





#### **Site Tour**

You can pick a date for a visit to the pig pen before payment. You can also speak to us via any of the channels below:

#### Helpline and contact details:

Email: admindesk@baayagro.com

Website: www.baaygro.com