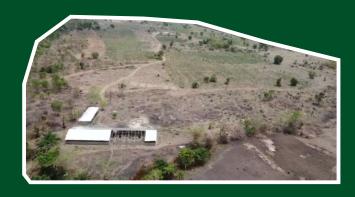

### **Farm Location**

Baay Agro farm is situated in Ojutaye village, Ibadan-Iseyin expressway, Oyo state, Nigeria. An area with good soil that favours the yield of cashew trees that meet international specifications

#### Locations

- Ojutaiye Community, Ibadan-Iseyin Expressway
- Iwo-ate Ogooluwa,Ogbomosho, Oyo state, Nigeria
- Ejigbo, osun state, Nigeria