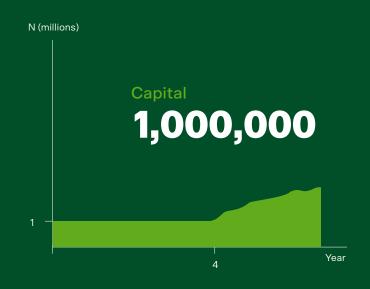

### 1 Equity investment

Our equity investment offering allows you to invest a million naira and above to own an acre of cashew plantation while you start to earn your returns on investment after the fourth year.

## **Investment Cycle** Cashvest

The first investment cycle spans for a 60-month period (5 years). The subsequent investment cycles will span a period of 12 months. The ROI for each investment cycle will be paid at the end of each respective cycles. Please see the breakdown below:

| Year  | Capital (##) | Farm<br>management fee (₦) | Returns (\$) |
|-------|--------------|----------------------------|--------------|
| 1     | 1,000,000    |                            |              |
| 2     | -            | 75,000                     |              |
| 3     | -            | 75,000                     |              |
| 4     | -            | 75,000                     |              |
| 5     | -            | 75,000                     | 1000         |
| 6     | -            | 75,000                     | 1000         |
| 7     |              | 75,000                     | 1000         |
| 8     | -            | 75,000                     | 1000         |
| 9     | -            | 75,000                     | 1000         |
| 10-20 | -            | 75,000                     | 1000         |